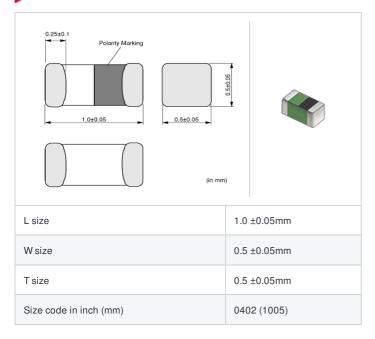

# LQG15HS1N2S02# "#" indicates a package specification code.













< List of part numbers with package codes > LQG15HS1N2S02D , LQG15HS1N2S02J , LQG15HS1N2S02B

## Shape



# References

| Packaging code | Specifications      | Minimum quantity |
|----------------|---------------------|------------------|
| D              | ф180mm Paper taping | 10000            |
| J              | ф330mm Paper taping | 50000            |
| В              | Packing in bulk     | 1000             |

| Mass (  | (Тур.) |
|---------|--------|
| 1 piece | 0.001g |

## **Specifications**

| Inductance                                                          | 1.2nH ±0.3nH |
|---------------------------------------------------------------------|--------------|
| Inductance test frequency                                           | 100MHz       |
| Rated current (Itemp) (Based on Temperature rise)                   | 1000mA       |
| Max. of DC resistance