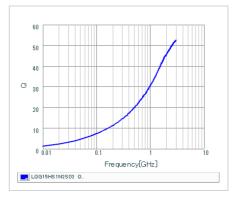

#### Chart of characteristic data (The charts below may show another part number which shares its characteristics.)

Inductance-Frequency characteristics (Typ.)

Q-Frequency characteristics (Typ.)

2 of 2

<sup>1.</sup> This datasheet is downloaded from the website of Murata Manufacturing Co., Ltd. Therefore, it's specifications are subject to change or our products in it may be discontinued without advance notice. Please check with our sales representatives or product engineers before ordering.