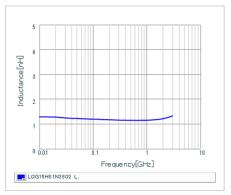

#### Chart of characteristic data (The charts below may show another part number which shares its characteristics.)

Inductance-Frequency characteristics (Typ.)

Q-Frequency characteristics (Typ.)

2 of 2

<sup>1.</sup> This datasheet is downloaded from the website of Murata Manufacturing Co., Ltd. Therefore, it's specifications are subject to change or our products in it may be discontinued without advance notice. Please check with our sales representatives or product engineers before ordering.