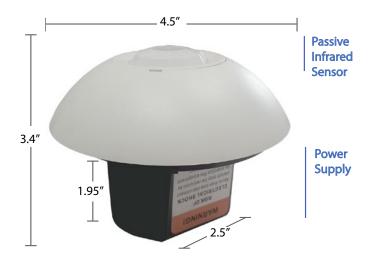

Construction Casing—rugged, high-impact, injection-molded plastic KJB ABS

Cycolac (UL-945VA) flame class rating, UV inhibitors

Color-coded leads are 6" long

Size and weight Size: 4.5" diameter, 3.4" height (114 mm diameter, 86.4mm height)

Weight: 8.2 oz (232g)

Color Off-white

Mounting Mounting base provided

Recommended MAX mounting height: 12ft.

Certifications UL and cUL listed Warranty Five years