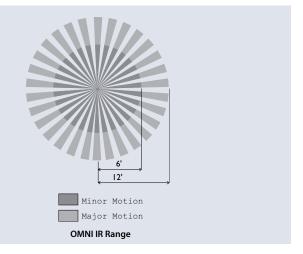

**PRODUCT FEATURES** 

- IntelliDAPT self-adaptive technology—no manual adjustment required
- All-digital passive infrared [PIR]) sensor
- Non-volatile memory for sensor settings
- 450–1,500 square-foot coverage area (depending on model)
- · Self-contained power supply
- Universal voltage (120-277VAC; 50/60 Hz)
- UL and cUL listed
- California Title 24 compliant
- Five-year warrantyy
- 120-277 Vac

Coverage 450–1,500 square feet (depending on model)

120-277VAC; 50/60Hz Single phase only

Output 24 VDC active high-logic control signal with short circuit protection

Relay Contact Rating 20A: 120VAC Incandescent

# **Ordering Information**

MODEL

OMNIIRBP1277 Line Voltage Passive Infrared

Ceiling Sensor 450 Sq Ft coverage

OMNIIRLBP1277 Line Voltage Passive Infrared

Ceiling Sensor 1500 Sq Ft coverage