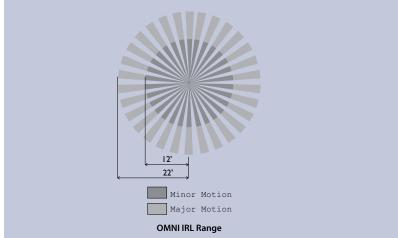

**PRODUCT FEATURES** 

- IntelliDAPT self-adaptive technology—no manual adjustment required
- All-digital passive infrared [PIR]) sensor
- Non-volatile memory for sensor settings
- 450–1,500 square-foot coverage area (depending on model)
- · Self-contained power supply
- Universal voltage (120-277VAC; 50/60 Hz)
- UL and cUL listed
- California Title 24 compliant
- Five-year warrantyy
- 120-277 Vac

Coverage 450–1,500 square feet (depending on model)

120-277VAC; 50/60Hz Single phase only

Output 24 VDC active high-logic control signal with short circuit protection

Relay Contact Rating 20A: 120VAC Incandescent

# **Ordering Information**

MODEL

OMNIIRBP1277 Line Voltage Passive Infrared

Ceiling Sensor 450 Sq Ft coverage

OMNIIRLBP1277 Line Voltage Passive Infrared

Ceiling Sensor 1500 Sq Ft coverage