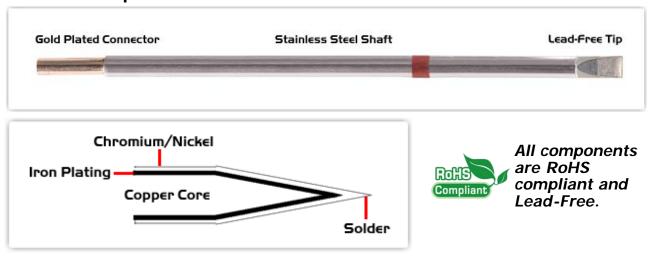

Equivalent to: STTC-865

For Use With: EB-9000S-1, EB-9000S-2, MX500 and MX5000

## **Material Composition**

Easy Braid Co. tip cartridges will typically idle within a temperature range of +/-1.1°C. However, there is variation in idle temperature across tip geometries within an individual temperature series. Easy Braid Co. offers a wide variety of tip geometries from 0.25mm fine point tip to 5mm chisel. The length and geometry of a tip will have an influence on the tip idle temperature. To accurately measure idle temperature it will depend greatly on the measurement method, technique and equipment used. Two different methods or the use of alternative equipment will produce different test results.