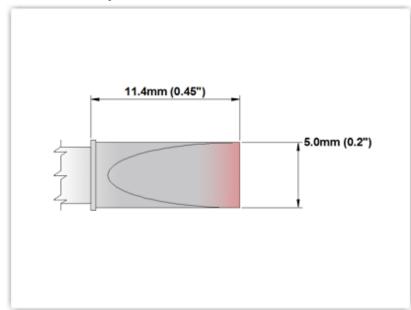

## EBM8LC650

Chisel Extra Large 5.0mm (0.20")

Tip Style: Chisel

Tip Width: 5.00mm (0.20")
Tip Length: 11.40mm (0.45")

800 Type Cartridge<sup>1</sup>: 420°C - 475°C

RoHS Compliant<sup>2</sup> / Lead Free: YES